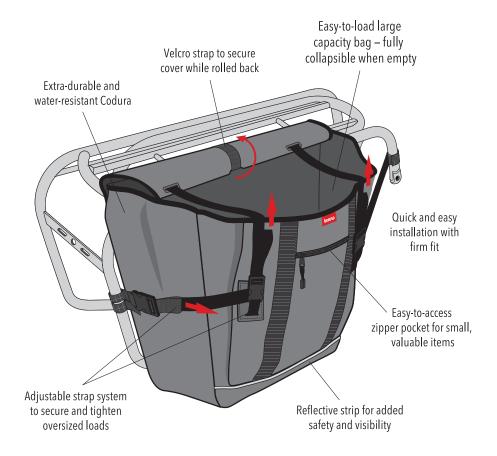

## **UTILITY PANNIER BAG**

For Carry On and Boost Utility Rear Rack

This large capacity, extra-durable pannier bag is designed to carry a variety of different loads, big and small. The adjustable strap system lets you secure anything from boxes to oversized items by simply tightening the horizontal and vertical straps. Depending on the size of the item, you can either close the cover or roll it up and fasten it with a Velcro strap to allow extra room for the load to extend out