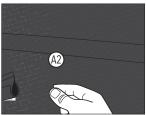

4. Now secure the other end of the bag closest to the front of the bike. Take the Velcro tab (A2) which is located on the backside of the bag and place it around the seat stay of the bike frame. Feed it through the plastic loop and pull it tight, then secure the end and velcro it back onto itself.