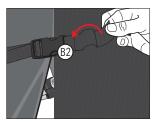

5. Take the other horizontal strap located at the front of the pannier bag and firmly attach the Velcro tab (B2) to the front leg of the rack.

IMPORTANT: Make sure that the bag is securely attached to the rack and frame. Check the ends of all Velcro tabs and ensure that they are tight and not too close to the tire.