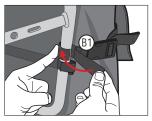

2. Feed the Velcro tab through the plastic loop and pull it tight. Then secure the end and velcro it back onto itself.

3. Locate the two horizontal straps on the front of the bag which each have a fastener and Velcro tab at the end. Take the rear facing strap and firmly attach the Velcro tab (B1) to the rear leg of the rack, above the other secured tab (as shown).