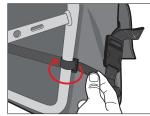

2. Feed the Velcro tab through the plastic loop and pull it tight. Then secure the end and velcro it back onto itself.

3. Locate the two horizontal straps on the front of the bag which each have a fastener and Velcro tab at the end. Take the rear facing strap and firmly attach the Velcro tab (B1) to the rear leg of the rack, above the other secured tab (as shown).