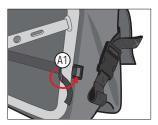

## UTILITY PANNIER BAG INSTALLATION

Take the three straps on the top of the pannier bag and attach them to the larger upper tube of the Utility Rear Rack. Push it as far back as possible (not shown).

1. On the back of the pannier bag (wheel facing) is a horizontal strap that runs across with Velcro tabs on both ends. Take the rear Velcro tab (A1) and place it around the rear leg of the rack (as shown).