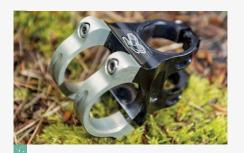

## **Renthal Apex 35 (40mm)** £89.95

SO GOOD... The Apex is the lightest stem here, at 120g. Its twin wraparound clamps need to be slid on from the side rather than clipped straight on, but this was never a problem, even with non-Renthal bars. The six-degree rise/ drop adds bar height options. Despite the narrow bar clamp, it feels stiff enough. NO GOOD... Care is needed when fitting. It's essential to grease the bolts and tighten them to exactly 5Nm (the max recommended torque) to avoid it twisting on the steerer Even then we've had it twist slightly when riding hard. www.ison-distribution.com